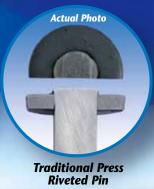

## CHALLENGE X Series Spin Rivetted Transmission Chain

Riveted Pin

The X Series Range...

British Standard 20B-1X up to 56B-3X American Standard 100-1XR up to 240-3XR Spin Riveted ensuring the highest possible lateral strength Straight or Waisted executions available ex stock Pre-Tensioned for optimum power transmission and sprocket gearing whilst minimising wear Ball Swaged Holes for increased fatigue and shock loading performance