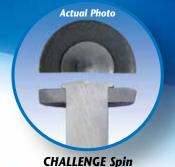

## CHALLENGE X Series Spin Rivetted Transmission Chain

Riveted Pin

The X Series Range...

British Standard 20B-1X up to 56B-3X American Standard 100-1XR up to 240-3XR Spin Riveted ensuring the highest possible lateral strength Straight or Waisted executions available ex stock Pre-Tensioned for optimum power transmission and sprocket gearing whilst minimising wear Ball Swaged Holes for increased fatigue and shock loading performance